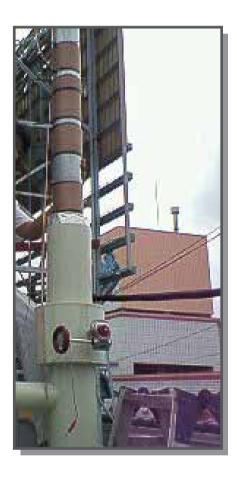

[Before installation of the Vulcan]

[Under installation]

The cover and the lagging material on the piping are removed and the cable is wound on the piping body.