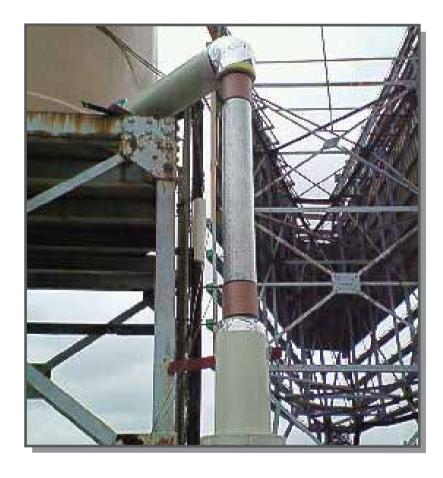

## [Installation of the Vulcan completed]

The main body of the Vulcan (external box type) has been installed, and the piping with cable wound has been covered with the lagging material and the cover.