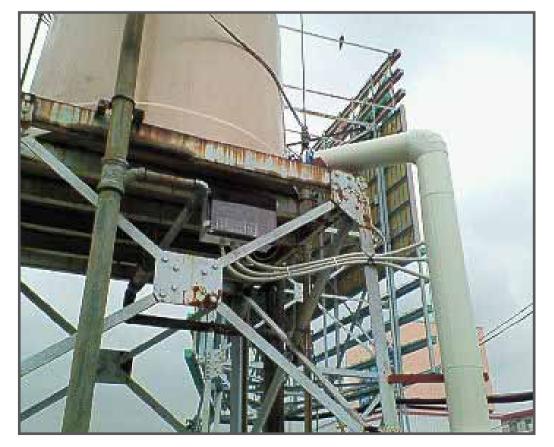

## [Installation of the Vulcan completed]

The main body of the Vulcan (external box type) has been installed, and the piping with cable wound has been covered with the lagging material and the cover.