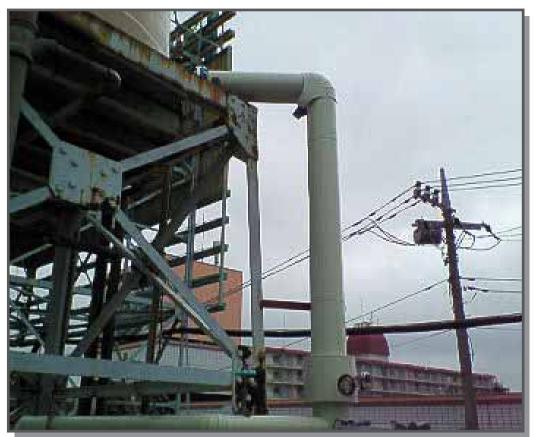

## Example of installation of Vulcan (pulsed water treatment system)

- Installation site: The elevated water tank on the roof of an apartment building in Kanagawa Prefecture
- Model: Vulcan S-100 (external box type) Specification combining pulse technology
- •Water treatment capacity: 100 m3/hour

[Before installation of the Vulcan]

[Under installation]

The cover and the lagging material on the piping are removed and the cable is wound on the piping body.