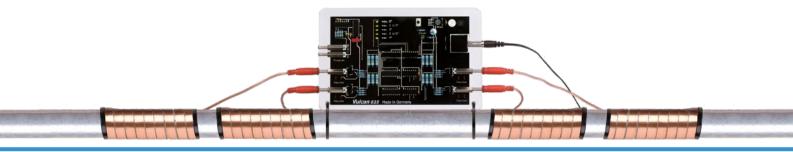

**Step 2:** Pipe is wrapped with insulation material, then install Vulcan S25 unit