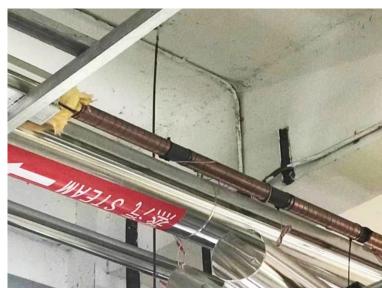

## 🍪 BD



## **Installation details**

- Location: BD Rapid Diagnostics (Suzhou) Co., Ltd Suzhou, Jiangsu www.bd.com Model:
- Area: Air compressor cooling water systems
- Purpose: To solve the scaling problems of the hot water system with high temperature (more than 80 °C) in the steam room

Installer: Xinriyuan



**Step 1:** Install the impulse bands



## **About BD**

Leading healthcare safety and technologies for more than a century

In 1897, Maxwell Becton and Fairleigh Dickinson founded Becton, Dickinson and Company with a vision to improve outcomes for patients. With more than a century of experience and the global reach, BD leads in patient and healthcare worker safety and the technologies that enable medical research and clinical laboratories.



**Step 2:** Pipe is wrapped with insulation material, then install Vulcan S25 unit