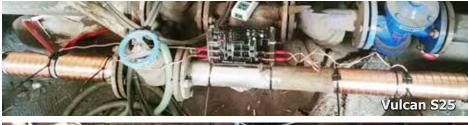

# 2 x Vulean S25

 $2\ x\ S25$  were installed to treat heat exchangers for bathing.

Less than 1 month after installing Vulcan, the main pipe for cooling water started to drain out rusty water.

S500 and S250 were installed on the two main inlet pipes for cooling water.

2 x S25 were installed on the two heating system pipelines.