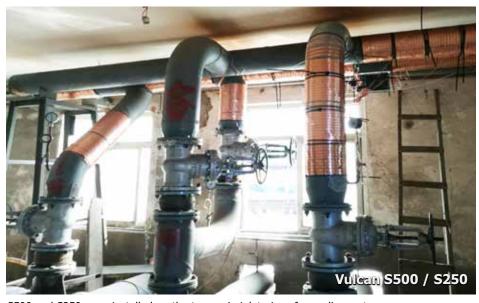

S500 and S250 were installed on the two main inlet pipes for cooling water.

2 x S25 were installed on the two heating system pipelines.