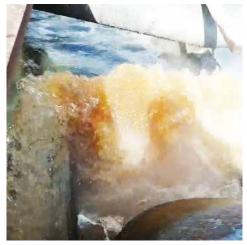

# 2 x Vulean S25

 $2\ x\ S25$  were installed to treat heat exchangers for bathing.

Less than 1 month after installing Vulcan, the main pipe for cooling water started to drain out rusty water.

## **After Vulcan treatment:**

We stopped the water softener on the day that Vulcan was installed, the effect is very good: after installing Vulcan, we no longer need to strictly control the water temperature. Less than 1 month, we found that the main pipe for cooling water started to drain out rusty water. It shows that Vulcan starts to clean up the scale and rust. After 3 months of Vulcan, our pipes and equipments are still running well without getting blocked.