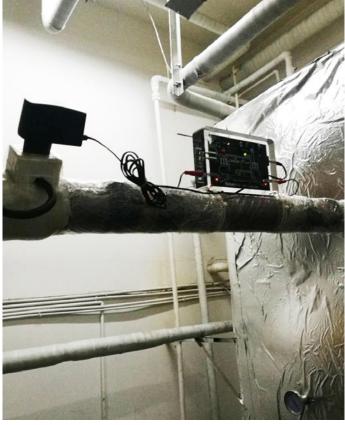

## The Vulcan effect

In the summer, Vulcan 3000 was installed in the solar system to solve the scaling problems in the vacuum tubes. After Vulcan was installed for 3 months, the scale has been gradually softened and reduced.

## **About Huguosi Hotel**

Hutong is the cultural characteristic of old Beijing, and Huguosi Hotel is located in this hutong.

Vulcan 3000 was installed on a solar water pipe to solve the scaling problem of the solar vacuum tubes.