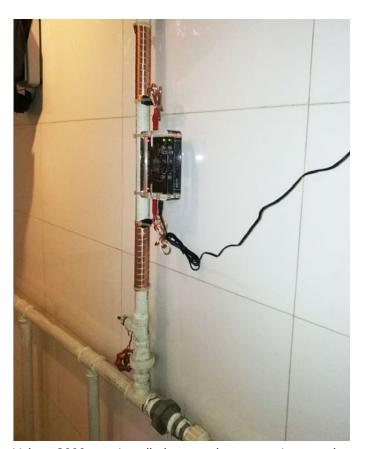

## **Installation details**

Location: Huguosi Hotel www.hgshotel.cn

Treatment area: 127 rooms

Model:

Vulcan

1 x Vulcan 3000 1 x Vulcan S10

Purpose: To protect the heat exchangers, water pump, water tank, shower

heads and the whole pipeline

Installed by: Beijing Vulcan Water

Vulcan S10 was installed in front of the heat exchanger to solve the scaling problems of heat exchangers, pumps, water tank, shower heads and the whole piping system.