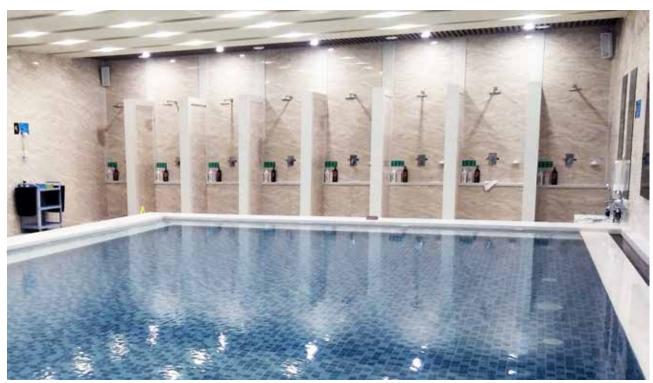

e Vulcan 5000 was installed on the main water pipe in the bath center for two seperate pipelines: one flows for solving the scaling problems of the hot water boiler and heat exchanger; the other flows for solving the scaling problems of water supply systems, solar water heaters, bathing water, rooms, basins, toilets, shower heads.

## **After Vulcan installation:**

We stopped the water softener on the day of Vulcan was installed. After 45 days of installation, the effect was very obvious: the old scale in the hot water pipe became softer and easy to clean.

## **About Bihai Yuntian Leisure Bathing Center:**

Located in Shandong province in China, there are 30 rooms, 1 bath room for men and 1 bath room for women.



The Vulcan 5000 was installed on the main water pipe in the bath center.



The bath room