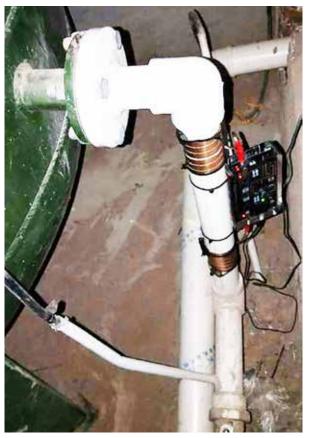

## **Installation model:**

Vulcan 5000

#### **Installation area:**

The Vulcan 5000 was installed on the main water pipe in the bath center for two seperate pipelines: one flows for solving the scaling problems of the hot water boiler and heat exchanger; the other flows for solving the scaling problems of water supply systems, solar water heaters, bathing water, rooms, basins, toilets, shower heads.