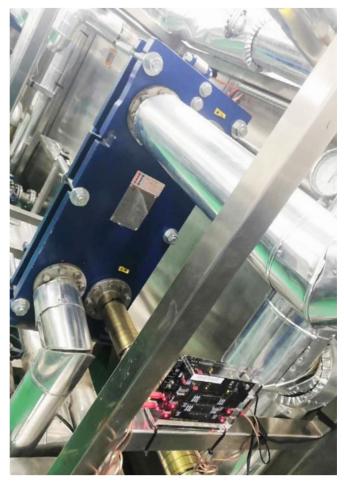

## **Installation details**

| Location:   | BioFunction Shanghai BioTech Group<br>www.tci-bio.com |
|-------------|-------------------------------------------------------|
| Model/Area: | Vulson S50 was installed before the sterilizer        |
|             | Vutcon S100 was installed before the reheater         |

S50 was installed before the sterilizer.

S100 was installed before the reheater.

Installed by: Xinriyuan