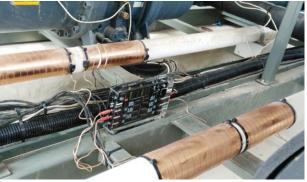

main air-conditioning system

Installing Vulcan S100

Vulcan S100 was installed on the main air-conditioning system