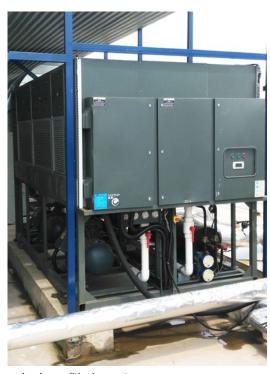

main air-conditioning system

Installing Vulcan S100

Vulcan S100 was installed on the main air-conditioning system