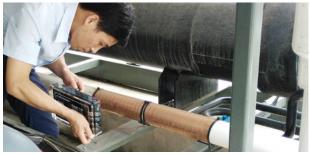

main air-conditioning system

Installing Vulcan S100

Vulcan S100 was installed on the main air-conditioning system