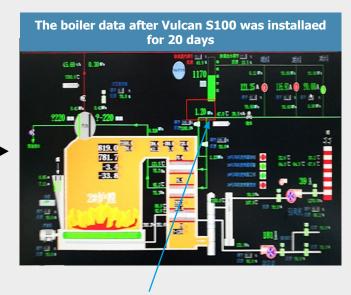

Vulcan S100 was installed on the inlet pipe of the boiler No. 2. After 20 days, the water supply pipe has been depressurized by 0.12 MPa.

When the operating pressure keeps constant without Vulcan, the pressure on the main water pipe will increase with the time: because the scale will increase, the pressure will also increase.

When the operating pressure keeps the same, after 20 days of Vulcan installation, the water supply pipe has been depressurized by 0.12 MPa.