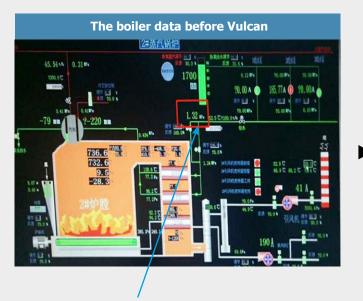

Vulcan S100 was installed on the inlet pipe of the boiler No. 2. After 20 days, the water supply pipe has been depressurized by 0.12 MPa.

When the operating pressure keeps constant without Vulcan, the pressure on the main water pipe will increase with the time: because the scale will increase, the pressure will also increase.

When the operating pressure keeps the same, after 20 days of Vulcan installation, the water supply pipe has been depressurized by 0.12 MPa.