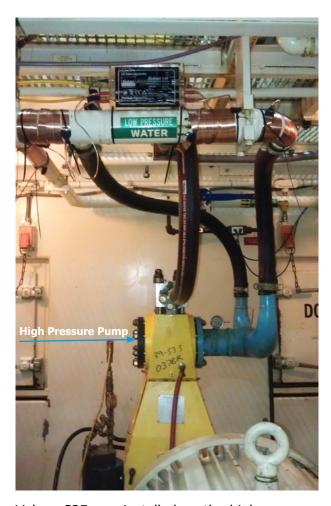

## **Installation Details**

Location: Chrysler transmission plant

in Kokomo, Indiana www.chrysler.com

Area: High pressure wash station

Model: 36 x Vulcan S25

Installed by: Salt-Free Water Systems LLC

## **Annual Cost Savings**

High pressure DeBurr/Washer: 100 gpm @ 1000 psi water & soluble oil. The annual cost savings = **\$15,000 per Machine/Year** 

Vulcan S25 was installed on the high pressure wash station in the Chrysler ITP 2 plant.