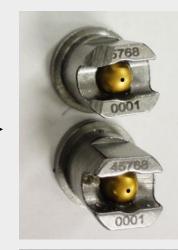

## **Vulcan Effect**

Chrysler has had the S25 installed on the high pressure wash station for 3 weeks.

**Before** the Vulcan was installed, there would be a **12mm calcium buildup** in the nozzle by this time and they would exchange it with one that had been acid cleaned.

The maintenance man held the cleaned one in one hand & the one he had just removed, in the other hand. He was showing them to an engineer and held out the cleaned nozzle and said he was going to install it on the wash station - The engineer said "Why would you install the dirty nozzle instead of the clean one!" Everyone was amazed - 35 more Vulcan \$25 were ordered after this test.

## Screen and nozzle from high pressure deburr machine indiana transmission plant

deburr machine indiana transmission plan

After 3 weeks normal

conditions

After 3 weeks with Vulcan S25 installed

Vulcan results: S25 has been installed for 3 weeks.