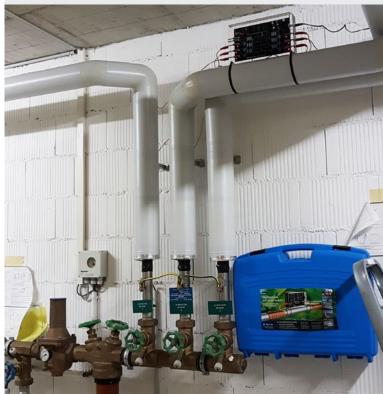

## **Installation Details**

Location: PPE Condominium Community, Hauterive

Area: 3 Houses - House No. 4, No. 6, No. 8

Model: Vulcan S10:

in the technical room of House No.4

Vulcan S100:

in the technical room of House No.6

2. Existing scale deposits in the water tap.

**Vulcan S100** was installed on the water main inlet of House No.6.

Step 1: Remove the insulation cotton and install the impulse bands.

Step 2: Install S100 unit, and then wrap back the insulation layer.