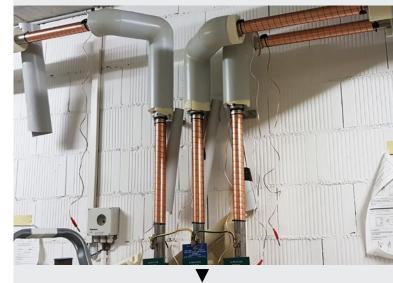

## **Installation Details**

Location: PPE Condominium Community, Hauterive

Area: 3 Houses - House No. 4, No. 6, No. 8

Model: Vulcan S10:

in the technical room of House No.4

Vulcan S100:

in the technical room of House No.6

2. Existing scale deposits in the water tap.

**Vulcan S100** was installed on the water main inlet of House No.6.

Step 1: Remove the insulation cotton and install the impulse bands.

Step 2: Install S100 unit, and then wrap back the insulation layer.