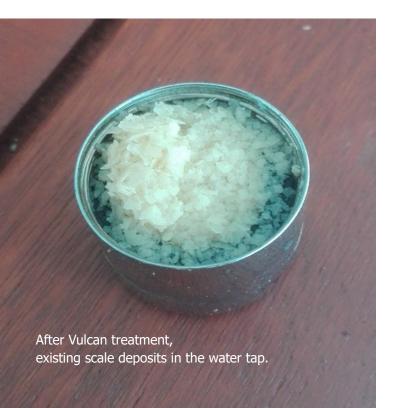

Vulcan S10:

water main inlet of House No.8

Purpose: 1. To solve general scaling problems.

2. To protect the water heaters of the 3 houses.

3. To make the cleaning easier.

Result: After 3 months:

1. Cleaning was easier.

2. Existing scale deposits in the water tap.

**Vulcan S100** was installed on the water main inlet of House No.6.

Step 1: Remove the insulation cotton and install the impulse bands.

Step 2: Install S100 unit, and then wrap back the insulation layer.