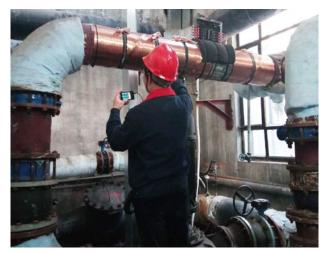

## **Installation details**

| Model:    | Vulcan S250                            |
|-----------|----------------------------------------|
| Location: | Crystal City Community                 |
| Area:     | Water inlet pipe                       |
| Purpose:  | In order to solve the scaling problems |
|           | for the heating system in the entire   |
|           | community. The heating area is         |

100,000 square meters.

Installed by: Guangzhou A Fei Te