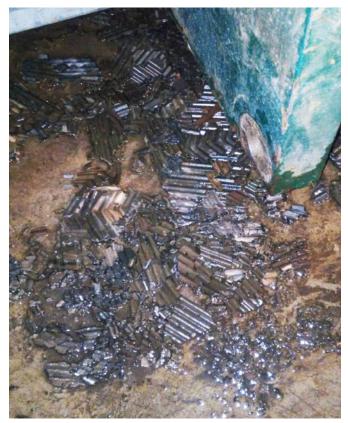

## **Before installing Vulcan:**

At the end of the heating period, the workers would make an annual cleaning for the heat exchanger plates. During the heating period, they are temporarily treated with a water softener.

Without Vulcan treatment, the scale was removed after the end of the heating period.

Crystal City Community

Vulcan S250 was installed on the inlet pipe.

After installing S250 for 4 months, the heat exchanger plates were opened and remained clean.