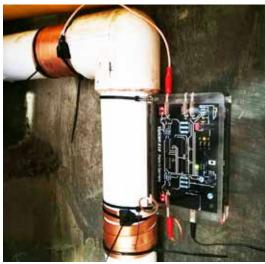

### **Installation details**

Model: Vulcan S10

#### Installation Location:

Jinzhou No.2 People's Hospital in Dalian city

#### Installation Area:

Main water pipe for daily life water

#### Installed by:

Dalian Jiayifang Water Technology Co., Ltd.

The water of the hospital is coming from the ground, so the water hardness is very high. The entire piping system and equipment have a lot of scale.

Vulcan S10 installed on the main water outlet pipe.

The front door of Jinzhou No.2 People's Hospital in Dalian city.