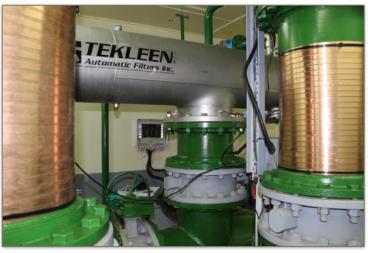

## **Installation Details:**

Model: Vulcan S 500

Location: Emirates Hills Phase 1 LLC

Dubai, UAE

Installation area: Pump station

Installed by: Ascardi Green Building Services LLC

Objective:

To showcase Vulcan Impulse technology against scale and rust to Emirates Hills.

- · To keep water irrigation efficient
- To keep pipes, filters, machinery and irrigation system free of scale, rust and biofilm.
- To reduce cost of maintenance, materials and labor time