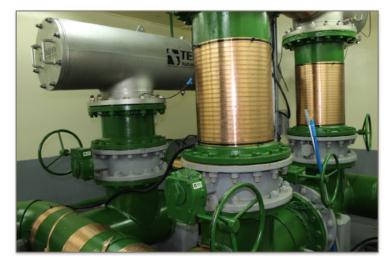

## **Installation Details:**

Model: Vulcan S 500

Location: Emirates Hills Phase 1 LLC

Dubai, UAE

Installation area: Pump station

Installed by: Ascardi Green Building Services LLC

Objective:

To showcase Vulcan Impulse technology against scale and rust to Emirates Hills.

- · To keep water irrigation efficient
- To keep pipes, filters, machinery and irrigation system free of scale, rust and biofilm.
- To reduce cost of maintenance, materials and labor time