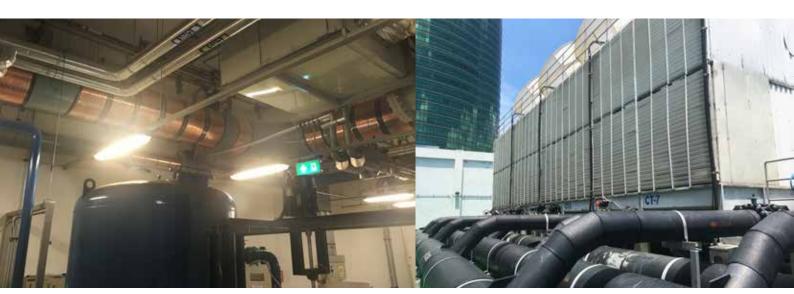

Vulcan S250 and X-Pro 1 were installed on the main return pipes of the condenser.

7 cooling towers were treated with Vulcan.