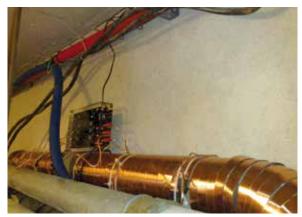

### **Application:**

The Vulcan S100 unit was installed on the water main for the Clubhouse, to protect the bathrooms and kitchen areas from limescale deposits.

Vulcan S100 Anti-Scale System

Aerial view of the Paris Country Club

Installation of the Vulcan S100 unit in the Paris Country Club