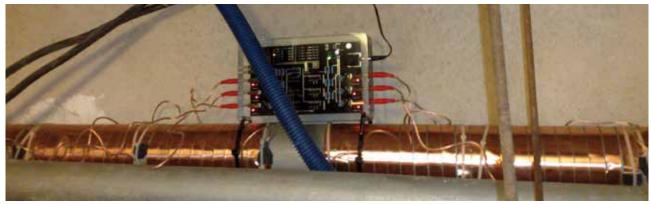

### **Application:**

The Vulcan S100 unit was installed on the water main for the Clubhouse, to protect the bathrooms and kitchen areas from limescale deposits.

Vulcan S100 Anti-Scale System

Aerial view of the Paris Country Club

Installation of the Vulcan S100 unit in the Paris Country Club