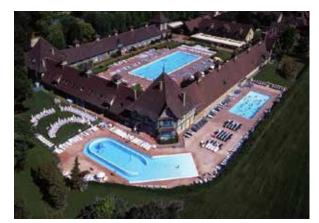

## **The Paris Country Club**

The course is located just 10 minutes from Paris in the heart of the Saint-Cloud race course. The Paris Country Club has a 9 hole golf course, driving range, 3 separate swimming pools, tennis courts, full gym, cinema, spa and massage area as well as a full restaurant.

### **Application:**

The Vulcan S100 unit was installed on the water main for the Clubhouse, to protect the bathrooms and kitchen areas from limescale deposits.

Vulcan S100 Anti-Scale System

Aerial view of the Paris Country Club