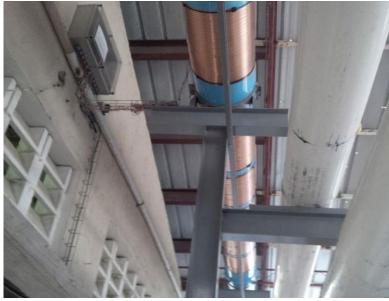

#### Models installed:

2 x Vulcan S500

1 x Vulcan S100

## **Application:**

The Royalton Punta Cana Resort & Casino is a 1000 room resort located on the beachfront in Punta Cana, Dominican Republic.

Two Vulcan S500 were intalled on the main input pipe in order to combat scale build up and increase efficiency of the three cooling towers.

Vulcan S500 protective casing

Vulcan S500 cable windings