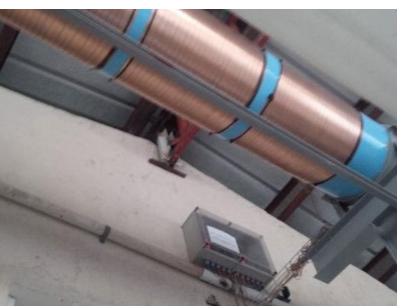

#### Models installed:

2 x Vulcan S500

1 x Vulcan S100

## **Application:**

The Royalton Punta Cana Resort & Casino is a 1000 room resort located on the beachfront in Punta Cana, Dominican Republic.

Two Vulcan S500 were intalled on the main input pipe in order to combat scale build up and increase efficiency of the three cooling towers.

Vulcan S500 protective casing

Vulcan S500 cable windings