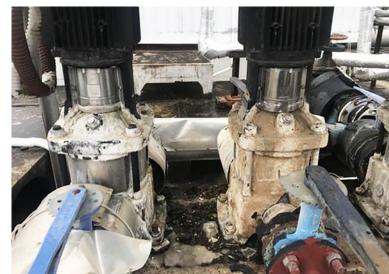

On the left is the pipe (without scale) after Vulcan S25 was installed for 2 months; on the right is the pipe without any water treatment.