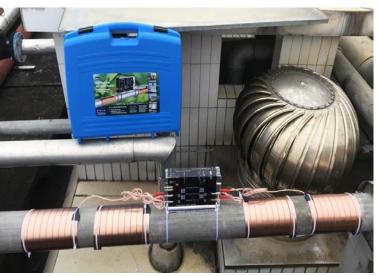

## **Installation details**

Location: Guanfang Hotel Honghe

Model: Vulcan S25

Area: On the main water pipe of the guest

room Builing B

Purpose: To solve the scaling problems of the

central air conditioning system, hot water supply system and kitchen water

system

Vulcan S25 was installed on the main water pipe of the guest room Builing B.