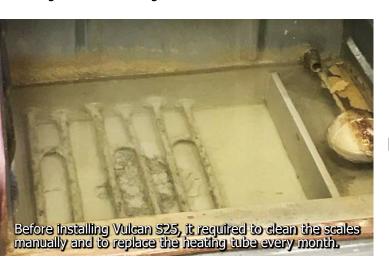

## After 2 months of installation

After installing Vulcan, the water supply of Building B is no longer blocked, and the scale of the valve and the shower heads in the guest rooms have been reduced, which also greatly reduces the manual maintenance and improves work efficiency.