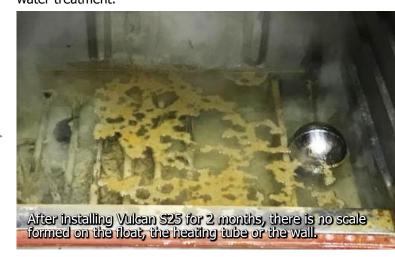

## After 2 months of installation

After installing Vulcan, the water supply of Building B is no longer blocked, and the scale of the valve and the shower heads in the guest rooms have been reduced, which also greatly reduces the manual maintenance and improves work efficiency.