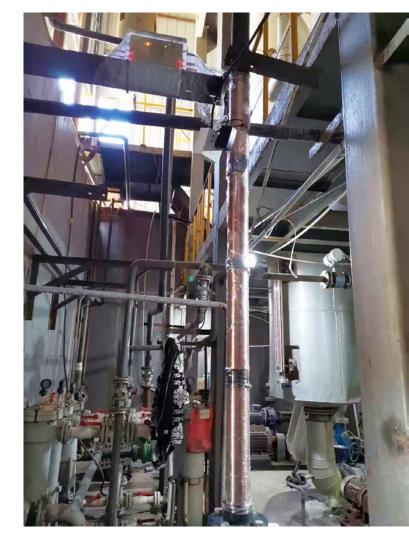

## **Installation Details**

Location: Hejiashan Cement Co., Ltd.

www.jiangshanhu.com

Model: Vulcan S50

Area: Main circulating cooling pipe

Problem: During the cement production process,

the cooling water pipes were heavily scaled, and a large amount of scale accumulated, causing blockages in the piping system, which seriously affected

production.

The piping system was blocked every half a month, which required shutting down and cleaning each time, as well as replacing part of the pipes once a year.

Result: **1 month** after the installation of

Vulcan S50, the pipes were still not clogged, so the customer is satisfied

with the Vulcan effect.

Installer: Xinriyuan