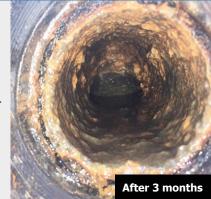

### Vulcan effect — before and after

Before installing the Vulcan system, the pipeline had a lot of sedimentation of scale, the client had to do manual cleaning.

After 3 months of Vulcan, it has begun to erode and clean the scale out of the system.

The clients are happy with the performance of Vulcan.