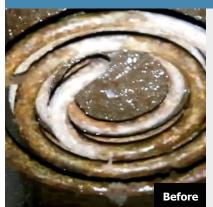

### Vulcan effect — before and after

Before installing the Vulcan system, the pipeline had a lot of sedimentation of scale, the client had to do manual cleaning.

After 3 months of Vulcan, it has begun to erode and clean the scale out of the system.