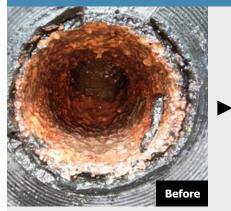

#### Hot Water Tank

After 3 months scale is no longer forming and the hot water tank is free of scale and sediment.