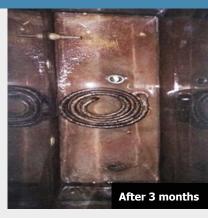

### Vulcan effect — before and after

Before installing the Vulcan system, the pipeline had a lot of sedimentation of scale, the client had to do manual cleaning.

After 3 months of Vulcan, it has begun to erode and clean the scale out of the system.

#### **Hot Water Pipe**

After 3 months the rust in the pipe has lightened and the amount of scale is gradually reducing.

Vulcan S25 was installed on the main water pipe.