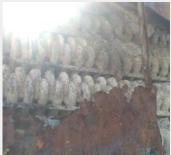

- The inlet pipe size is 8 inch MS pipe.
- Water flow rate 230,000 liters water flow rate per hour
- · Pipe Mild Steel pipe
- · Pipes in condensers are stainless steel pipe
- Pumped with 2 kg pressure, 90 m³/h
  Main line pipe water is pumped with 3 kg pressure.
- · Rust is cleaned every six months.
- · Uses descaling chemical Sulfonic acid.
- The campus has 35 cooling towers

## **VULCAN ANTI-SCALE SYSTEM**

We had installed the Vulcan S250 at two locations and found to be effectively functioning, as expected.