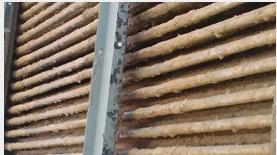

- The inlet pipe size is 8 inch MS pipe.
- Water flow rate 230,000 liters water flow rate per hour
- · Pipe Mild Steel pipe
- · Pipes in condensers are stainless steel pipe
- Pumped with 2 kg pressure, 90 m³/h
  Main line pipe water is pumped with 3 kg pressure.
- · Rust is cleaned every six months.
- · Uses descaling chemical Sulfonic acid.
- The campus has 35 cooling towers

## **VULCAN ANTI-SCALE SYSTEM**

We had installed the Vulcan S250 at two locations and found to be effectively functioning, as expected.