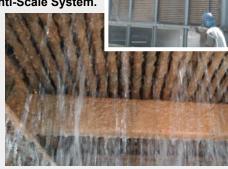

- The inlet pipe size is 8 inch MS pipe.
- Water flow rate 230,000 liters water flow rate per hour
- · Pipe Mild Steel pipe
- · Pipes in condensers are stainless steel pipe
- Pumped with 2 kg pressure, 90 m³/h
  Main line pipe water is pumped with 3 kg pressure.
- · Rust is cleaned every six months.
- · Uses descaling chemical Sulfonic acid.
- The campus has 35 cooling towers

## **VULCAN ANTI-SCALE SYSTEM**

We had installed the Vulcan S250 at two locations and found to be effectively functioning, as expected.