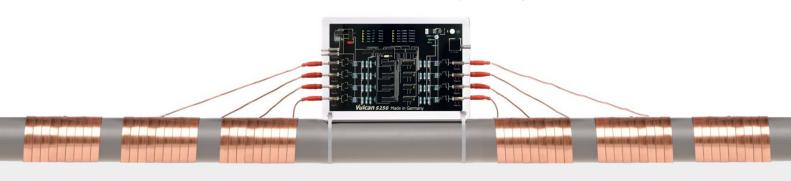

## **VULCAN ANTI-SCALE SYSTEM**

We had installed the Vulcan S250 at two locations and found to be effectively functioning, as expected.