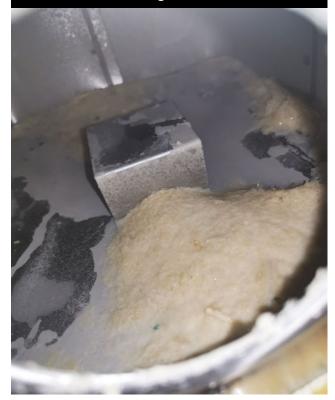

The steamer after using Vulcan S10 for 2 months

The scale has been completely turned into powder, so there is no need to open it for cleaning, just by operating the regular drainage function, it can keep the hot water tank clean and free of scale. Due to the good results, the cooperation will also be carried out in the hotel's hot water supply system and central air conditioning system.