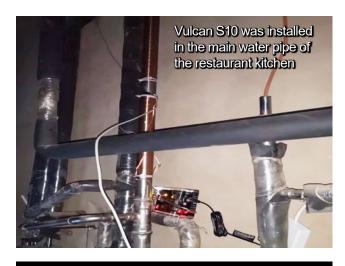

## **Installation Details**

Location: InterContinental Kunming \*\*\*\*\*

www.ihg.com/intercontinental

Model: Vulcan S10

Area: The water main of the kitchen

Purpose: Gently solve the scaling problems of the

entire kitchen water system: the reduced water volume, the increased water pressure, the clogging of the dishwasher outlet, the scaling of the steamer, the low heating efficiency, the increased maintenance and