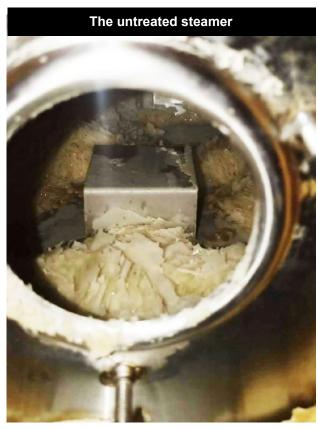

the reduced overall efficiency.

The scale was in flakes and could not be drained out of the steamer's drain hole. To test the effectiveness of the Vulcan system, no cleaning process was carried out before installing the Vulcan S10.