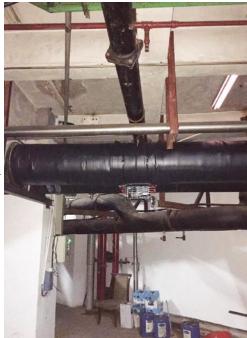

Huafang Jinling International Hotel

**Step 1:** Install the impulse bands

**Step 2:** Pipe is wrapped with insulation material, then install Vulcan S350 unit