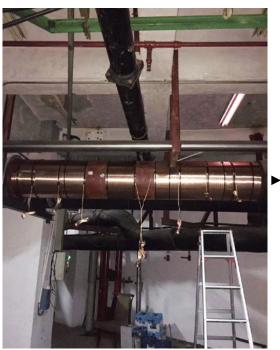

## **Installation details**

Location: Huafang Jinling International Hotel

Zhangjiagang, Jiangsu

www.zjgjlhfhotel.com

Model: Vulcan S350 x 2

Area: Water inlet of the air conditioning

cooling water system

Purpose: To solve the scaling problem of the air

conditioning system

Installed by: Xinriyuan

In a quiet area in the city center, Huafang Jinling International Hotel Zhangjiagang has a total of 28 floors and offers 380 elegant rooms. It features a swimming pool, a nightclub and a fitness center.

Huafang Jinling International Hotel

**Step 1:** Install the impulse bands

**Step 2:** Pipe is wrapped with insulation material, then install Vulcan S350 unit