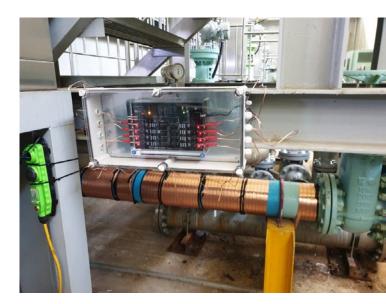

## Installation details

Location: Korea Water Resources

Corporation (K-water)

Daejeon, Korea

Model: Vulcan S250

Area: Water main

Purpose: To prevent scale

Pipe size: 200 mm

Water capacity: 290 m<sup>3</sup>/h

Installed by: Vulcan-Korea team

The Korea Water Resources Corporation, or K-water, was established in 1967, is the governmental agency for comprehensive water resource development and providing both public and industrial water in South Korea. The duties include construction, operation, and management of facilities for the comprehensive use and development of water resources, etc.

Vulcan S250 installed at K-water