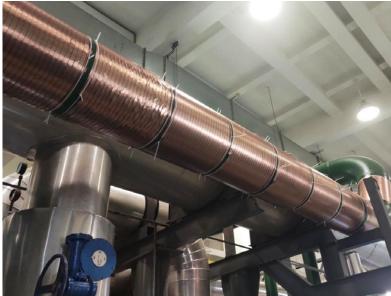

## **Installation Details**

Location: Kunming Cigarette Factory

www.hyhhgroup.com

Model: Vulcan S500

Area: The water inlet of the electric refrigeration

equipment

Purpose: 1. Solve the scaling problem of the temperature and humidity control system in the redrying

plant.

2. Solve the scaling problem of the cooling

circulating water system.

Effects: Before installing Vulcan, had to clean it up every

two months with chemicals.

After installing Vulcan, dosing has been stopped

for two months:

1. The temperature and humidity control system

has no scaling.

2. The circulating water in the refrigeration

equipment operates stably.