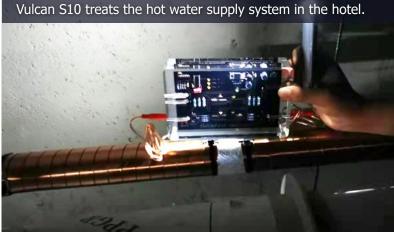

## **Installation Details**

Location: Laiyuan Lakeside Hotel

Area/Model: • **Vulcan S25** treats the hot water recirculating pump in the hotel.

- **Vulcan S10** treats the hot water supply system in the hotel.
  - → After 3 months, the customer reported good results. The heat pump has been running efficiently, the pipes are staysing clean, and no new scale has formed on the shower heads or hot water faucets. Vulcan has completely replaced the water softener in an ecofriendly way.
- Therefore, an extra Vulcan S25
  was purchased to deal with the
  scaling problem of the heat pump
  condenser in the concrete mixing
  plant and to ensure the smooth
  flow of circulating water.