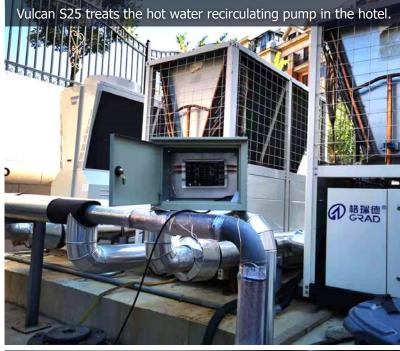

## **Installation Details**

Location: Laiyuan Lakeside Hotel

Area/Model: • **Vulcan S25** treats the hot water recirculating pump in the hotel.

- **Vulcan S10** treats the hot water supply system in the hotel.
  - → After 3 months, the customer reported good results. The heat pump has been running efficiently, the pipes are staysing clean, and no new scale has formed on the shower heads or hot water faucets. Vulcan has completely replaced the water softener in an ecofriendly way.
- Therefore, an extra Vulcan S25
  was purchased to deal with the
  scaling problem of the heat pump
  condenser in the concrete mixing
  plant and to ensure the smooth
  flow of circulating water.