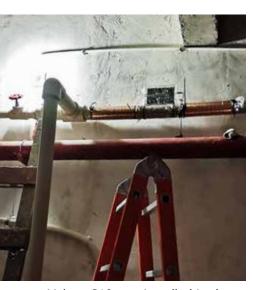

## **Installation details**

Location: Lan Jiang Hotel

lanjiang.weilaitrip.com

Installation area: Water main

Model: 1 x Vulcan S10

Purpose: To solve the scaling problems

of faucets, toilets, shower

heads

Treatment Area: 9 floors, a total of 143 rooms

Installed by: Shaanxi Wasser

Vulcan S10 was installed in the hotel water main.

Before Vulcan was installed, the shower head had been blocked by scales.

After Vulcan S10 was installed for 1 month, the shower head has been clean.