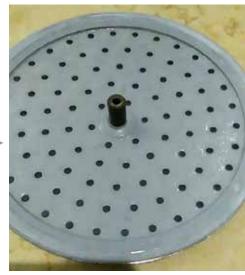

Treatment Area: 9 floors, a total of 143 rooms

Installed by: Shaanxi Wasser

Vulcan S10 was installed in the hotel water main.

Before Vulcan was installed, the shower head had been blocked by scales.

After Vulcan S10 was installed for 1 month, the shower head has been clean.