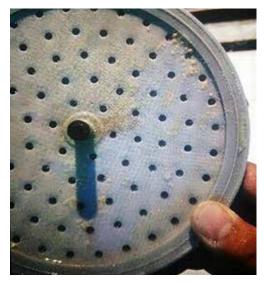

Treatment Area: 9 floors, a total of 143 rooms

Installed by: Shaanxi Wasser

Vulcan S10 was installed in the hotel water main.

Before Vulcan was installed, the shower head had been blocked by scales.

After Vulcan S10 was installed for 1 month, the shower head has been clean.