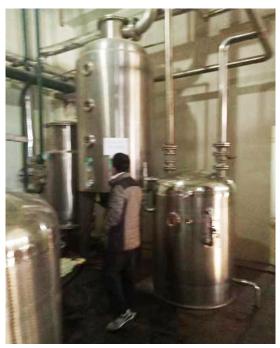

## **Scaling problems**

In the process of producing traditional Chinese medicines, it is necessary to cool the liquid. Since the plate was scaled badly and affected the heat exchange efficiency of the condenser, it was necessary to open the plate for cleaning every six months.

The cooling tank of Chinese medicine liquid.

The Vulcan S150 was installed on the main circulation pipe to solve the scaling problems of the plate heat exchanger.