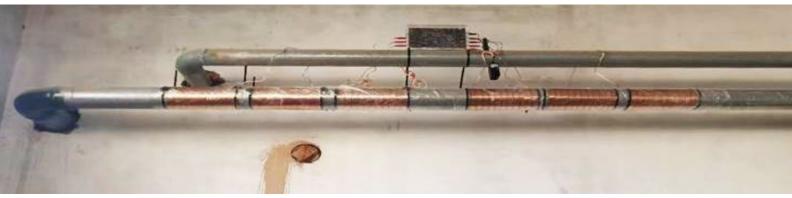

## **Installation details**

Location: Lijun Chinese medicine factory

www.ljtcm.com

Model: Vulcan S150

Area: The main circulation pipe

Installed by: Shaanxi Wasser

The cooling tank of Chinese medicine liquid.

The Vulcan S150 was installed on the main circulation pipe to solve the scaling problems of the plate heat exchanger.