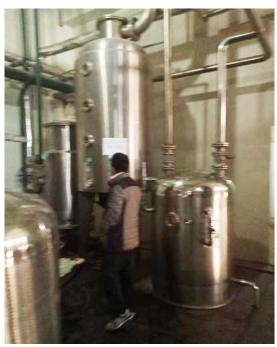

## **Scaling problems**

In the process of producing traditional Chinese medicines, it is necessary to cool the liquid. Since the plate was scaled badly and affected the heat exchange efficiency, it was necessary to open the plate for cleaning every six months.

The cooling tank of Chinese medicine liquid.

The Vulcan S150 was installed on the main circulation pipe to solve the scaling problems of the plate heat exchanger.