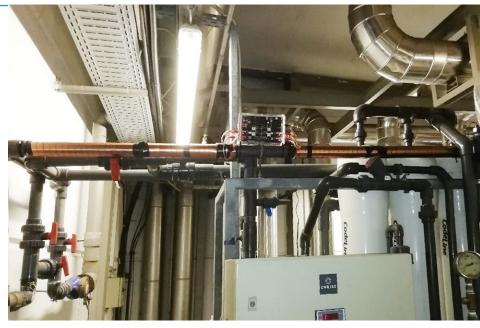

## **Installation details**

Location: Lurdy Ház

Budapest, Hungary www.lurdyhaz.hu

Model: 1 x Vulcon S25

Area: On the main inlet that

comes to the cooling and

heating center

Purpose: To solve the scaling

problems of cooling towers. Before installing Vulcan, there was no solution, the client had to change the whole cooling panels every 4 years.

Installed by: VARÁZSMAG Kft

Vulcan S25 was installed on the main inlet to treat the cooling towers.