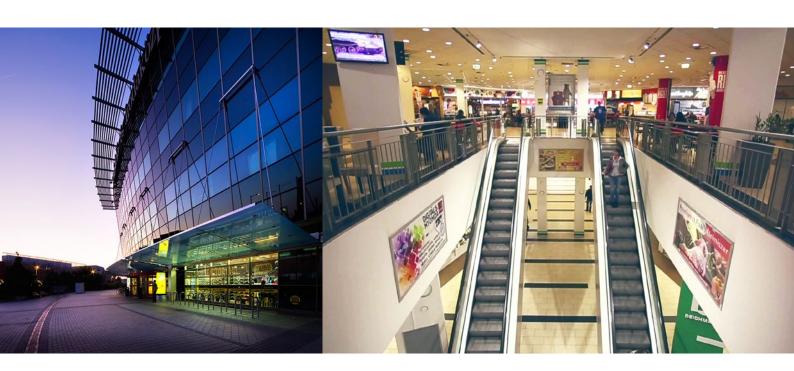

The 100 000 square-meter Lurdy House Shopping Mall and Office Centre (Lurdy Ház) is one of the largest of its kind in Hungary. It offers spaces for offices, shops and warehouses for rent. In addition, there are many retail facilities located in the building, such as shops, restaurants, a cinema, diverse entertainment places and a conference center.