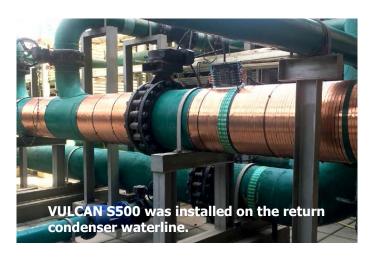

## **Installation details**

Location: Marina Plaza, Dubai, UAE

Model: Vulcan S500

Area: Main water pipe for cooling towers

Installed by: Ascardi Green Building Services LLC