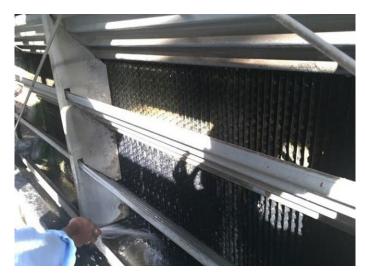

- ✓ Loose and easily removable scale on cooling tower fills. Man power is reduced due to easy maintainability.
- ✓ Reduced AMC (annual maintenance contract) cost.

With Vulcan, scale becomes loose.

Scale and algae can be removed easily by a water gun.