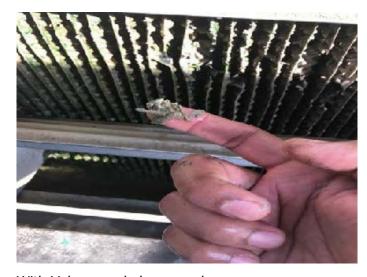

- ✓ Loose and easily removable scale on cooling tower fills. Man power is reduced due to easy maintainability.
- ✓ Reduced AMC (annual maintenance contract) cost.

With Vulcan, scale becomes loose.

Scale and algae can be removed easily by a water gun.