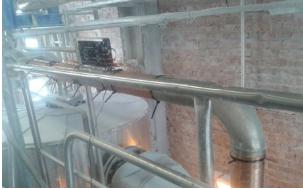

Vulcan S100

Deposit removed from pipe after Vulcan installation

Installation of Vulcan S100 on lime kiln