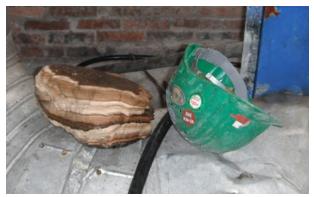

Vulcan S100

Deposit removed from pipe after Vulcan installation

Installation of Vulcan S100 on lime kiln