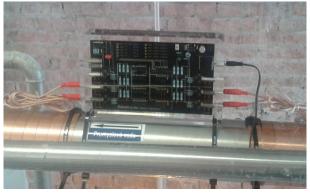

Vulcan S100

Deposit removed from pipe after Vulcan installation

Installation of Vulcan S100 on lime kiln