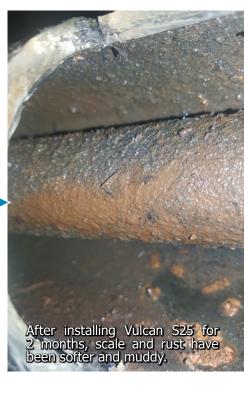

## **Test Vulcan S25 for 3 months**

Vulcan S25 were installed as a test for a small stirrer for 3 months, and the scales in the

paddle have been greatly reduced. Thus, the client purchased 2 x Vulcan S500 to treat the cooling water systems.