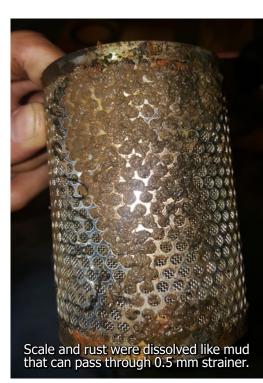

## **Before Vulcan**

Many scales were in the piping systems, glass stirrers and the cooling towers. The client had to change the stirrers every year.

## **Test Vulcan S25 for 3 months**

Vulcan S25 were installed as a test for a small stirrer for 3 months, and the scales in the

paddle have been greatly reduced. Thus, the client purchased 2 x Vulcan S500 to treat the cooling water systems.