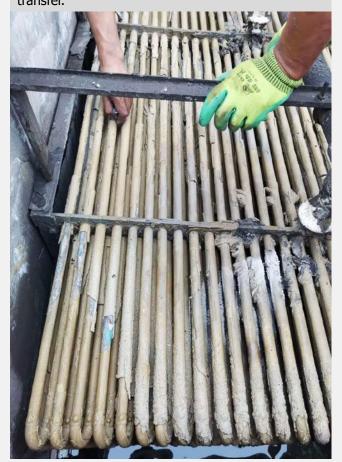

Result: Without Vulcan, the internal cooling

tower was heavily scaled, which seriously

affected the heat transfer.

The cooling tower had not been cleaned before the Vulcan S25 was installed. **After 6 months**, the old scale had disappeared and no new scale was formed. The customer is very satisfied.

## Vulcan effects on the cooling tower condenser tubes – before and after

Without Vulcan, the internal cooling tower was heavily scaled, which seriously affected the heat transfer.

**After 6 months,** the old scale had disappeared and no new scale was formed.