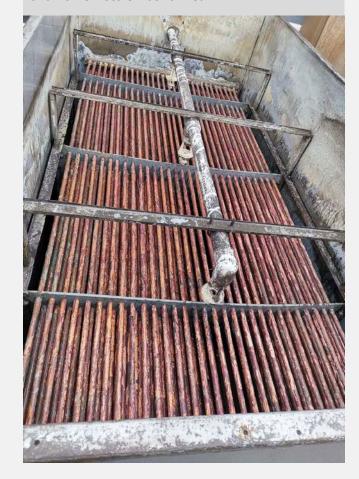

Result: Without Vulcan, the internal cooling

tower was heavily scaled, which seriously

affected the heat transfer.

The cooling tower had not been cleaned before the Vulcan S25 was installed. **After 6 months**, the old scale had disappeared and no new scale was formed. The customer is very satisfied.

## Vulcan effects on the cooling tower condenser tubes – before and after

Without Vulcan, the internal cooling tower was heavily scaled, which seriously affected the heat transfer.

**After 6 months,** the old scale had disappeared and no new scale was formed.