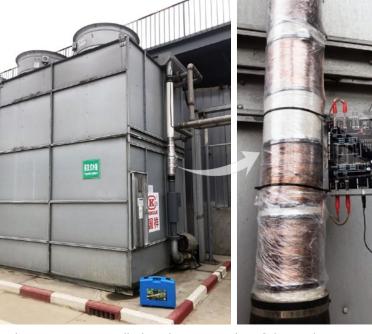

## **Installation details**

Location: Jiangsu Noon Crop Science Co., Ltd

www.noonchem.com

Model: Vulcan S25

Area: Cooling tower water inlet

Purpose: Solving scaling problems in the cooling

tower condenser tubes

Installer: Xinriyuan Company

Vulcan S25 was installed at the water inlet of the cooling tower.