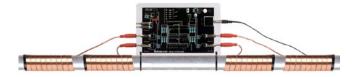

Vulcan installed at: Norwegian Cruise Ship

**Vulcan Model:** Vulcan S25

**Installed at:** Vessels