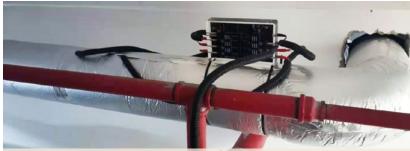

## **Installation Details**

Location: Parfait Wenhua Apartment

Suzhou, Jiangsu, China

Model: Vulcan S100 x 9 Units

Purpose: The apartment's hot water system

is a new renovation project that aims to solve the scaling problems of heat exchangers, tanks, and pipes and improve the residents'

experience.

Installed by: Xinriyuan Company

www.vulcan-xinriyuan.com

in apartment building 1

1 set of S100 installed for the air-source heat pump water heater in apartment building 2

3 sets of S100 installed at the expansion tank outlet in apartment building 2