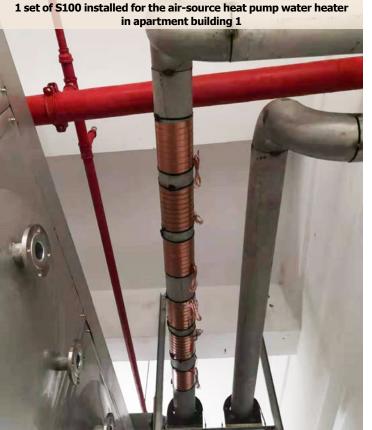

experience.

Installed by: Xinriyuan Company

www.vulcan-xinriyuan.com

in apartment building 1

1 set of S100 installed for the air-source heat pump water heater in apartment building 2

3 sets of S100 installed at the expansion tank outlet in apartment building 2