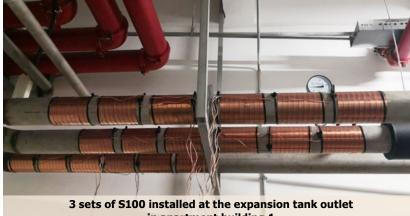

## **Installation Details**

Location: Parfait Wenhua Apartment

Suzhou, Jiangsu, China

Model: Vulcan S100 x 9 Units

Purpose: The apartment's hot water system

is a new renovation project that aims to solve the scaling problems of heat exchangers, tanks, and pipes and improve the residents'

experience.

Installed by: Xinriyuan Company

www.vulcan-xinriyuan.com

in apartment building 1

1 set of S100 installed for the air-source heat pump water heater in apartment building 2

3 sets of S100 installed at the expansion tank outlet in apartment building 2