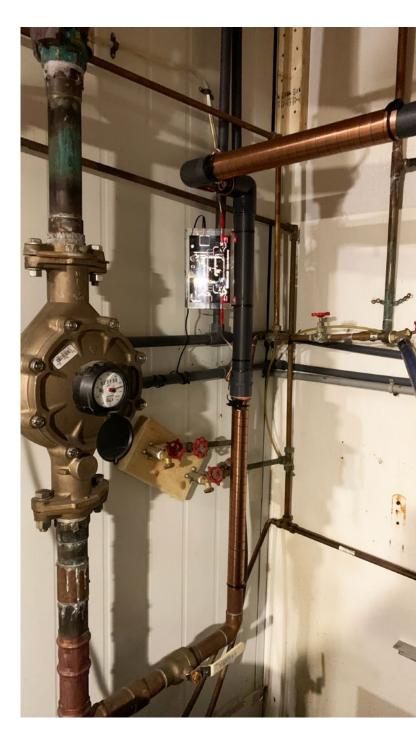

## INSTALLATION DETAILS

- Location: Sélection du Pâtissier Québec, Canada www.selectiondupatissier.com
- Model: Vulcan S10
- Installed by: Gestion L.B. Inc
- Problem: Needed to clean with chemical and manually every 3 months.
- Result: The owner of SÉLECTION DU PATISSIER has seen an improvement since installing the Vulcan S10 device. He noticed less limescale buildup on the fins of the steamer pots. Scale has softened and fallen out. Overall he is happy with the work of the device.

Vulcan S10 was installed to treat the whole piping systems.