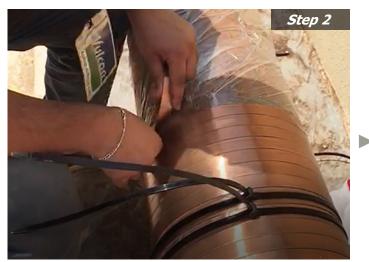

Wrap the impulse bands around the plastic foil.

Check the functionality of Vulcan with a impulse detector.

First, wind plastic foil around the pipe to protect the impulse bands against condensation on the pipe.