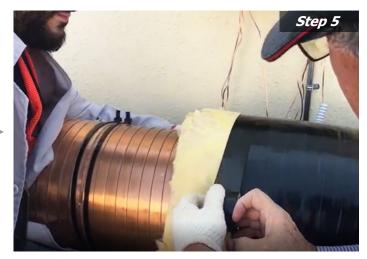

Wrap the impulse bands around the plastic foil.

Check the functionality of Vulcan with a impulse detector.

First, wind plastic foil around the pipe to protect the impulse bands against condensation on the pipe.

Connect the Vulcan S250 unit with the impulse bands. (Vulcan unit was installed in the outdoor case to prevent from humidity.)

To finish, install an insulation protection to cover the impulse bands completely against the elements.