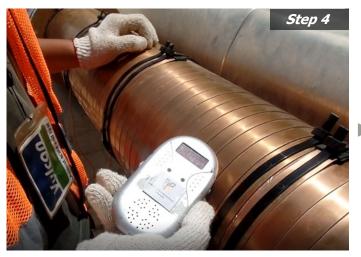

Wrap the impulse bands around the plastic foil.

Check the functionality of Vulcan with a impulse detector.

First, wind plastic foil around the pipe to protect the impulse bands against condensation on the pipe.