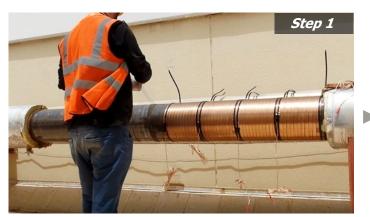

Connect the Vulcan S250 unit with the impulse bands. (Vulcan unit was installed in the outdoor case to prevent from humidity.)

To finish, install an insulation protection to cover the impulse bands completely against the elements.