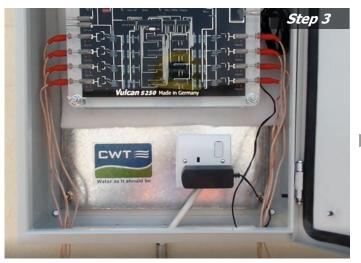

Connect the Vulcan S250 unit with the impulse bands. (Vulcan unit was installed in the outdoor case to prevent from humidity.)

To finish, install an insulation protection to cover the impulse bands completely against the elements.