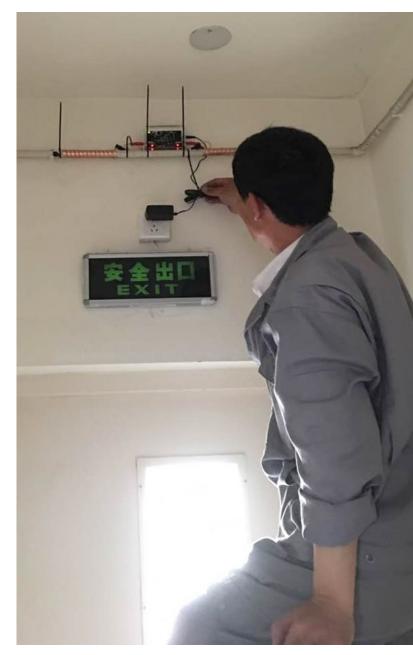

## **Installation details**

Model: Vulcan 3000

Location: A family in Qingyun Community

Area: Main household water pipeline

Installed by: Jiayifang

Vulcan 3000 was installed on the main water pipe at the stairway for a residence.