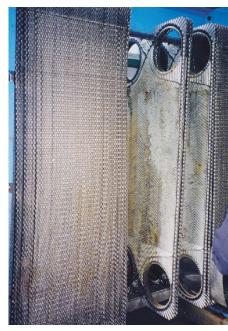

## **ESTABLISHMENTS:**

The inspected tubes were clean; there were no signs of lime scale accumulation.

The Vulcan device for electronic water treatment is functioning well.