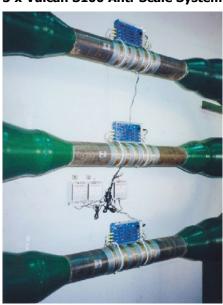

#### 3 x Vulcan S100 Anti-Scale System

Control of honey comb fill of cooling tower