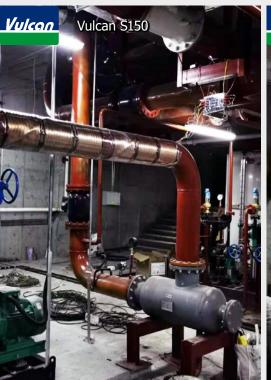

## **Installation details**

Location: The heating stations of the Huadu residential building,

Baoding, Hebei, China

Model/Area: • 1 x **Vulcan S150** for the commercial zone heating system

• 1 x Vulcan S350 for the low zone heating system

• 1 x **Vulcan S350** for the high zone heating system

All Vulcan units were installed on the secondary return main.

Purpose: Protects the plate heat exchangers of all new heating systems

and improves heat transfer efficiency.

## Commercial zone heating system

Low zone heating system

High zone heating system