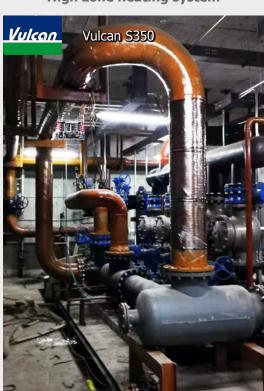

## **Installation details**

Location: The heating stations of the Huadu residential building,

Baoding, Hebei, China

Model/Area: • 1 x **Vulcan S150** for the commercial zone heating system

• 1 x Vulcan S350 for the low zone heating system

• 1 x **Vulcan S350** for the high zone heating system

All Vulcan units were installed on the secondary return main.

Purpose: Protects the plate heat exchangers of all new heating systems

and improves heat transfer efficiency.

## Commercial zone heating system

Low zone heating system

High zone heating system