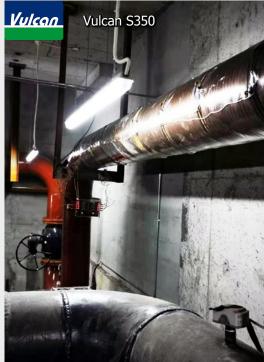

## **Installation details**

Location: The heating stations of the Huadu residential building,

Baoding, Hebei, China

Model/Area: • 1 x **Vulcan S150** for the commercial zone heating system

• 1 x Vulcan S350 for the low zone heating system

• 1 x **Vulcan S350** for the high zone heating system

All Vulcan units were installed on the secondary return main.

Purpose: Protects the plate heat exchangers of all new heating systems

and improves heat transfer efficiency.

## Commercial zone heating system

Low zone heating system

High zone heating system