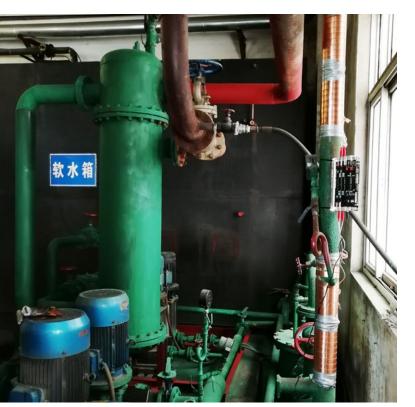

## **Bottom Left Picture**

Model:

1 x Vulcan S25

Pipe diameter: DN80 Installation area: On the

On the main water pipe in the boiler room. Directly after where the Vulcan S25 is installed, there are 2 branch pipes. One pipe goes to the soften water process for the steam boiler and the heating system. Another branch pipe goes to the heat exchanger for the bathing water. Vulcan was installed to solve the serious scaling problems of the

heat exchanger.