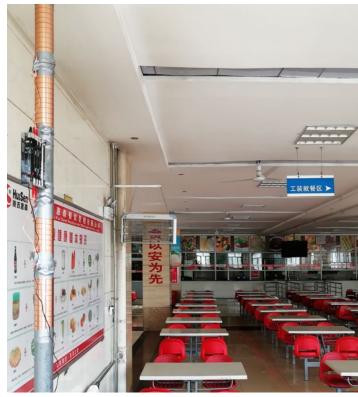

## **Bottom Right Picture**

Model:

Vulcan S25

Pipe diameter:

**DN65** 

Installation area: On the canteen's main pipeline to

solve the scaling problems.

Vulcan S25 was installed on the main water pipe in the boiler room.

Shanxi Jinshen Shaping Coal Industry Company, and its main business is coal mining sales.

Vulcan S25 was installed to solve the scaling problems for the canteen.