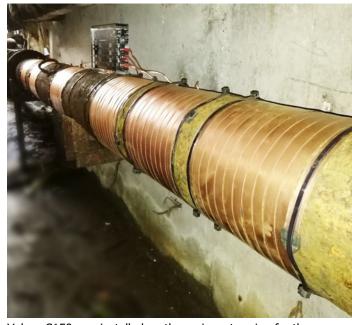

## **Second Right Picture**

Model:

Vulcan S150

Pipe diameter: DN200

Installation area: On the main water pipe for the

office building and the dormitory to prevent the scaling problems.