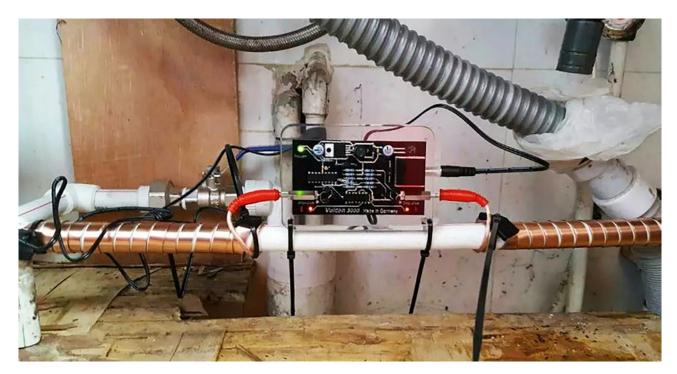

## **Installation details**

Model: Vulcan 3000

Location: A family in Shengda Home

Community

Area: Main household water pipeline

Installed by: Jiayifang

Vulcan 3000 was installed on the main water pipe for a residence.