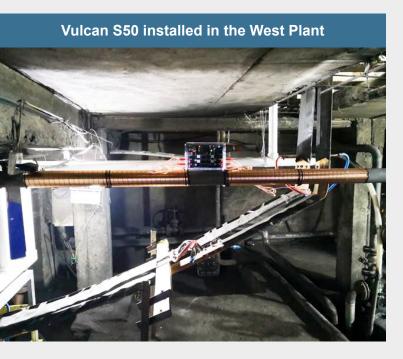

## **Installation Details**

- Location: Shengtong Valve Products Co., Ltd. www.dl-shengtong.com
- Model/Area: **Vulcan S50** was installed on the main cooling water circulation pipeline of the intermediate frequency induction furnace in the West Plant.

## Vulcan effect on the main cooling water circulation pipeline of the intermediate frequency induction furnace

Using groundwater caused serious scaling problems. Without Vulcan, the workers had to clean with acids **every 20 days**.

After installing Vulcan S50, the cleaning interval is extended to **8 months**.

Using groundwater caused serious scaling problems. Without Vulcan, the workers had to clean with acids every 3 months.

Due to the good result from the West Plant, the Vulcan S100 was installed in the East Plant. After installing the Vulcan S100 for 6 months, it is still not necessary to clean.