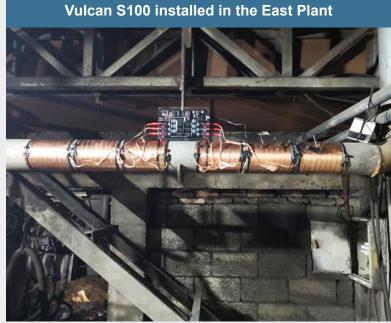

**Vulcan S100** was installed on the main cooling water circulation pipeline of the intermediate frequency induction furnace in the East Plant.

After installing Vulcan S50, the cleaning interval is extended to **8 months**.

Using groundwater caused serious scaling problems. Without Vulcan, the workers had to clean with acids every 3 months.

Due to the good result from the West Plant, the Vulcan S100 was installed in the East Plant. After installing the Vulcan S100 for 6 months, it is still not necessary to clean.