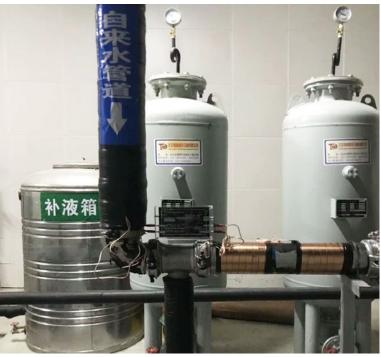

## **Installation details**

Location: Shougang Ice Hockey Arena

Area: The inlet of the water heater

Pipe: DN100

Model: Vulcan S25

Purpose: To solve the scaling problems of the

water heater, and wish to extend the cleaning time and improve the

efficiency

Installed by: Beijing Vulcan Water

Vulcan S10 was installed in front of the heat exchanger to solve scaling problems in heat exchangers, pumps, water tanks, shower heads and the whole piping system.

Both sides of the picture are water heaters, Vulcan S10 was installed in the water inlet of the heaters.