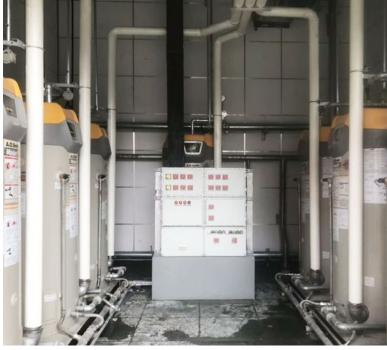

Vulcan S10 was installed in front of the heat exchanger to solve scaling problems in heat exchangers, pumps, water tanks, shower heads and the whole piping system.

Both sides of the picture are water heaters, Vulcan S10 was installed in the water inlet of the heaters.