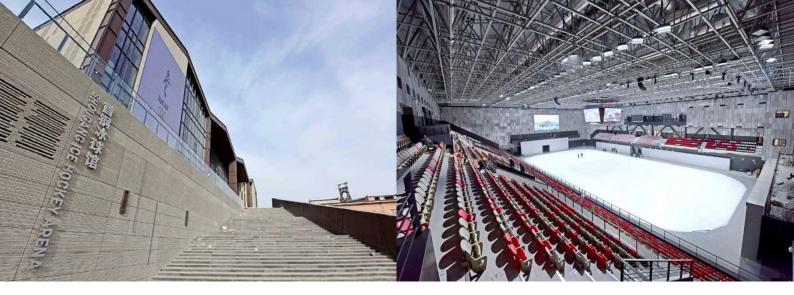

## Shougang Ice Hockey Arena

## **About Shougang Ice Hockey Arena**

As the 2022 Beijing Winter Olympics venue, Shougang Ice Hockey Hall is the key construction project of Winter Olympics. It will become one of the most professional and advanced stadiums in China for international and national competitions.