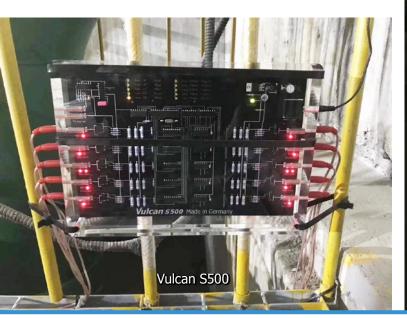

## **Installation Details**

Location: Sinoway Carbon Co., Ltd. (Jiangsu)

www.sinowaycarbon.com

- Model: Vulcan S500
- Area: Circulating cooling water pipe
- Problem: The new factory in Jiangsu had been operating for more than a year without any water treatment, so it encountered scaling problems, poor cooling effect and reduced water flow.
- Result: Before installing Vulcan S500, the scale had not been removed. After more than 6 months, the circulating water system was re-examined and there was no reduction in water flow, proving that no scale had been formed.