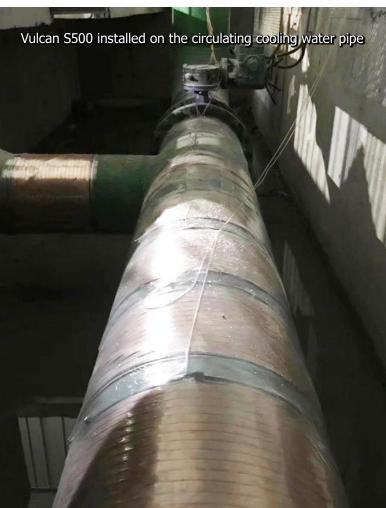

## **Installation Details**

Location: Sinoway Carbon Co., Ltd. (Jiangsu)

www.sinowaycarbon.com

- Model: Vulcan S500
- Area: Circulating cooling water pipe
- Problem: The new factory in Jiangsu had been operating for more than a year without any water treatment, so it encountered scaling problems, poor cooling effect and reduced water flow.
- Result: Before installing Vulcan S500, the scale had not been removed. After more than 6 months, the circulating water system was re-examined and there was no reduction in water flow, proving that no scale had been formed.