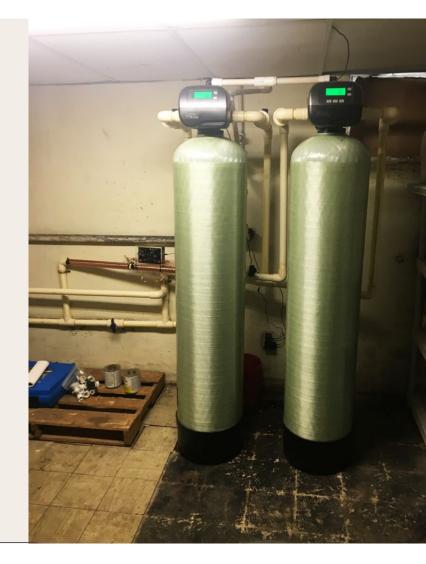

## **Action:**

Installed a twin carbon filtration system to remove the chlorine and a Vulcan S10 to eliminate the scale build up.