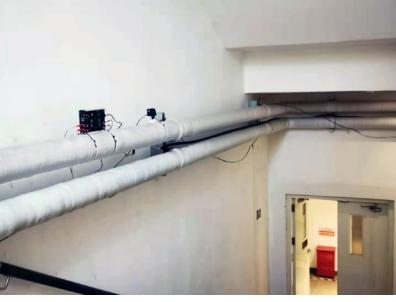

Vulcan S25 was installed on the main pipe leading to the heat pump in the stairwell.

Starcastle Xiangshan Nursing Home