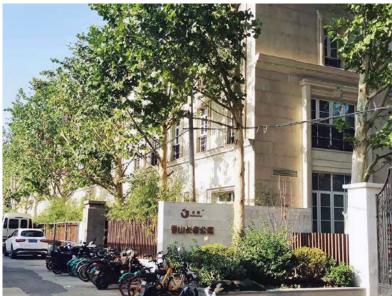

Installed by: Beijing Vulcan Water

Starcastle Xiangshan Nursing Home is a highquality elderly care community with a total volume of 8,500 square meters, 77 rooms and 122 beds. The public space in the building accounts for more than 70%, and there are open-air gardens on the second and top floors, with a garden area of nearly 2,000 square meters.