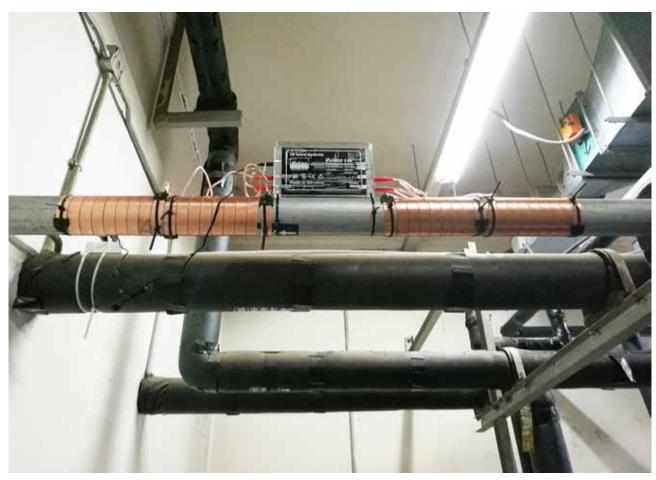

n Industry

Installation area: The main water pipe of cooling tower

Installed by: Dalian Jiayifang

We used chemicals to remove the scale of cooling tower before. After Vulcan was installed, we stopped the dosing process, and all equipment is still running well. Vulcan completely replaced the chemicals and saves cost for the company.

In winter, the cooling tower runs with less water and full of ice, we observe every week and find that the scale is gradually reduced. After 4 months running with Vulcan, the scale in the water tank and cooling tower has been significantly reduced.







THK's Linear Motion (LM) Guide devices are an indispensable component of mechanical and electronic systems in a wide variety of industries, which are manufactured by THK for supply to customers worldwide.



Vulcan S25 installed on the main water pipe of the cooling tower.