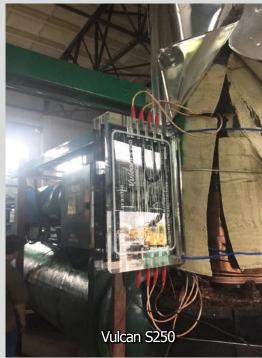

## **Installation Details**

Location: Xingda Chemical Fiber Co., Ltd.

www.ts-sanyou.com.cn

Area: On the chiller in the generator room

Model: Vulcan S250

Purpose: Ensure the long-term operation

efficiency of the chiller and avoid

Vulcan S250 was installed on the chiller in the generator room, to ensure the long-term operation efficiency of the chiller and to avoid scale deposits.