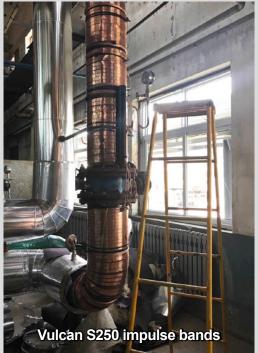

## **Installation Details**

Location: Xingda Chemical Fiber Co., Ltd.

www.ts-sanyou.com.cn

Area: On the chiller in the generator room

Model: Vulcan S250

Purpose: Ensure the long-term operation

efficiency of the chiller and avoid

Vulcan S250 was installed on the chiller in the generator room, to ensure the long-term operation efficiency of the chiller and to avoid scale deposits.