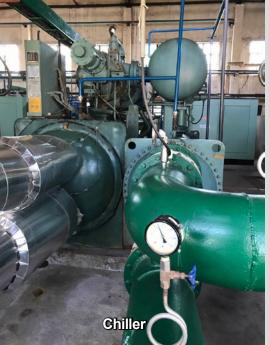

## **Installation Details**

Location: Xingda Chemical Fiber Co., Ltd.

www.ts-sanyou.com.cn

Area: On the chiller in the generator room

Model: Vulcan S250

Purpose: Ensure the long-term operation

efficiency of the chiller and avoid

scale deposits

Xingda Chemical Fiber Co., Ltd. has developed a range of products with high technology and high added value successfully, such as semi dull fiber, colored fiber, flame retardant fiber and so on.

Vulcan S250 was installed on the chiller in the generator room, to ensure the long-term operation efficiency of the chiller and to avoid scale deposits.