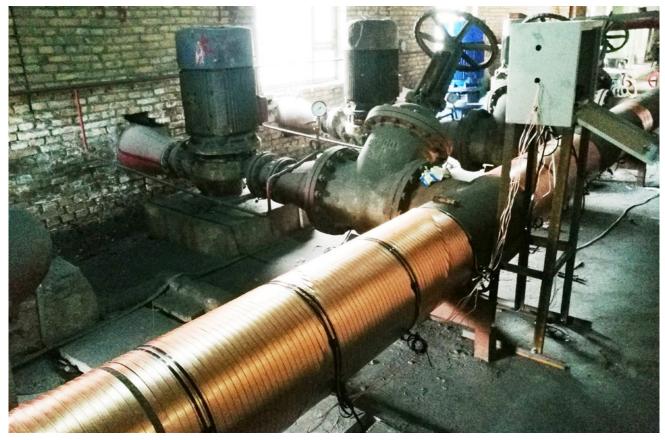

## **Installation details**

Installation location:Xinyi Metal Works Co. Ltd.<br/>The main circulation pipe for cooling waterInstallation model:Image: Vulcan S500Installed by:Jiayifang Water Technology

The Vulcan S500 was installed in the protection case to prevent from accidental damage during work.

The Vulcan S500 solves the serious scaling problems in the circulating cooling water system, the water softener has been replaced.