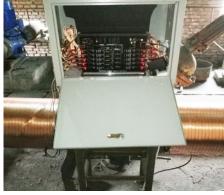

The Vulcan S500 was installed in the protection case to prevent from accidental damage during work.

The Vulcan S500 solves the serious scaling problems in the circulating cooling water system, the water softener has been replaced.